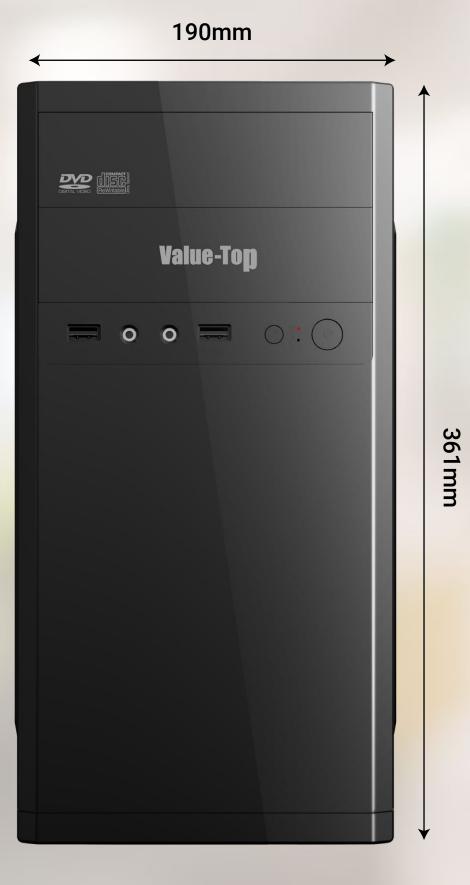

#### **SPECIFICATION**

| Туре            | Mini Tower                         |
|-----------------|------------------------------------|
| Material        | SPCC 0.4mm                         |
| PSU             | ATX, Included                      |
| Motherboard     | ITX/Micro ATX                      |
| Fan Positions   | Front: 120mm x1; Rear: 80mm x1     |
| Liquid Cooling  | 1x 120mm front                     |
| Drive Bays      | HDD x2 + SSD x2 or HDD x1 + SSD x3 |
| Expansion Slots | 4                                  |
| GPU Length      | Upto 320mm                         |
| CPU Height      | 148mm                              |
| I/O Ports       | USB2.0 x2/ Audio + Mic             |
| Dimensions      | 355 x 190 x 361mm                  |
|                 |                                    |