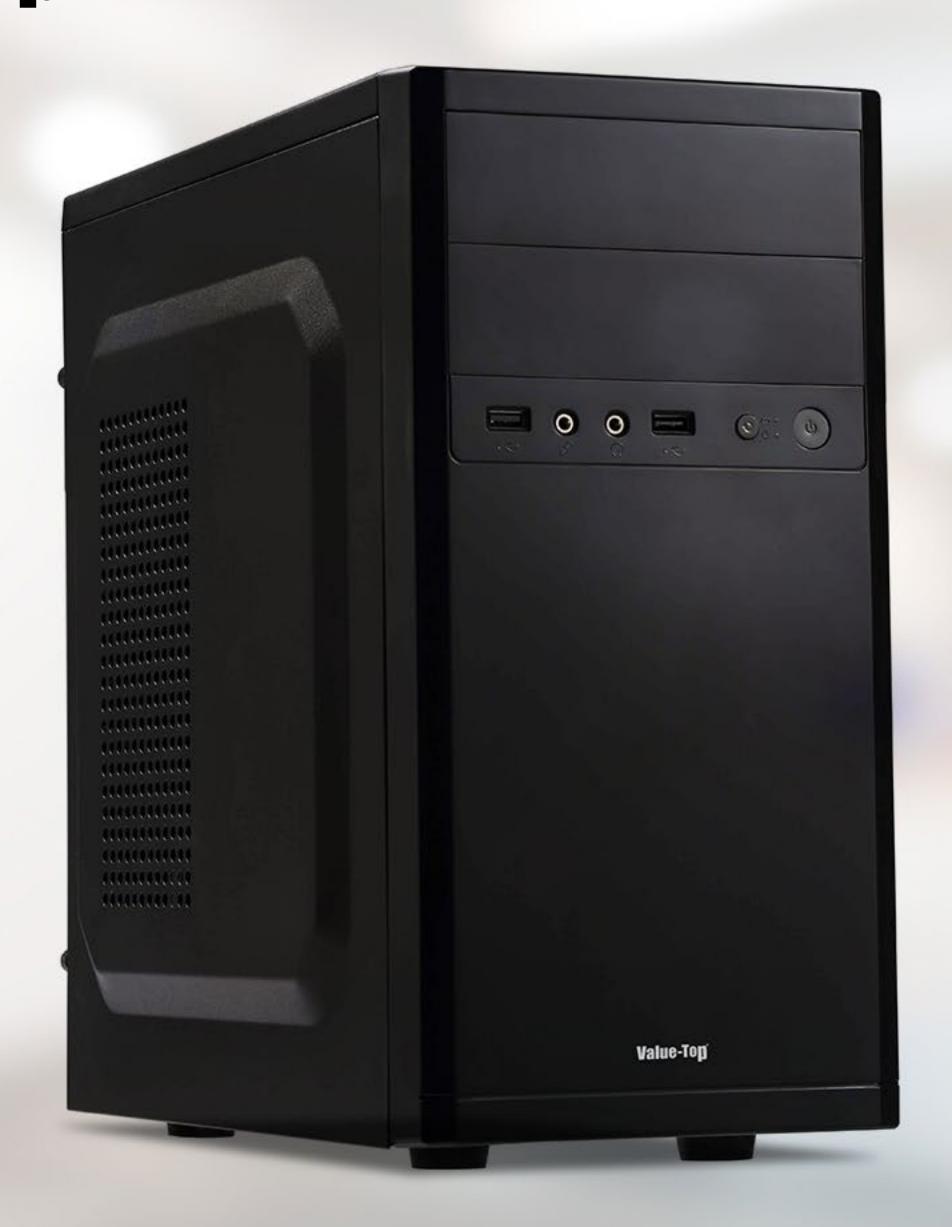

### Value-Top

# VT-R833

#### FEATURES

| REAL 200W POWER SUPPLY UNIT INSTALLED      |
|--------------------------------------------|
| DUAL-SURFACE FRONT PANEL                   |
| FRONT MOUNTED FUNCTIONAL AREA              |
| OUTSTANDING HEAT DISSIPATION PERFORMANCE   |
| REASONABLE SPACE FOR HARDWARE INSTALLATION |
| EFFICIENT CABLE MANAGEMENT SPACE           |

#### **SPECIFICATION**

| Туре            | Mini Tower                         |
|-----------------|------------------------------------|
| Material        | SPCC 0.4mm                         |
| PSU             | ATX, Included                      |
| Motherboard     | ITX/Micro ATX                      |
| Fan Positions   | Front: 120mm x1; Rear: 80mm x1     |
| Liquid Cooling  | 1x 120mm front                     |
| Drive Bays      | HDD x2 + SSD x2 or HDD x1 + SSD x3 |
| Expansion Slots | 4                                  |
| GPU Length      | Upto 320mm                         |
| CPU Height      | 148mm                              |
| I/O Ports       | USB2.0 x2/ Audio + Mic             |
| Dimensions      | 355 x 190 x 361mm                  |
|                 |                                    |