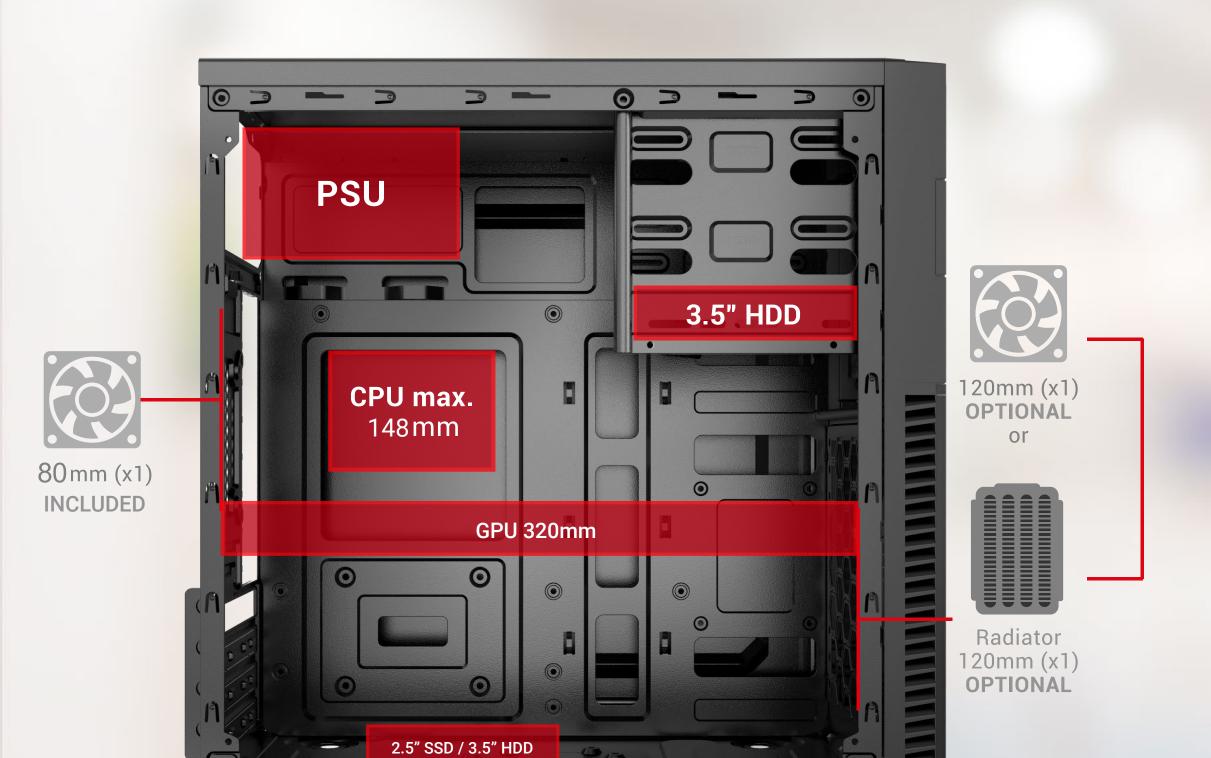

#### **SPECIFICATION**

| Туре            | Mini Tower                         |
|-----------------|------------------------------------|
| Material        | SPCC 0.4mm                         |
| PSU             | ATX, Included                      |
| Motherboard     | ITX/Micro ATX                      |
| Fan Positions   | Front: 120mm x1; Rear: 80mm x1     |
| Liquid Cooling  | 1x 120mm front                     |
| Drive Bays      | HDD x2 + SSD x2 or HDD x1 + SSD x3 |
| Expansion Slots | 4                                  |
| GPU Length      | Upto 320mm                         |
| CPU Height      | 148mm                              |
| I/O Ports       | USB2.0 x2/ Audio + Mic             |
| Dimensions      | 355 x 190 x 361mm                  |
|                 |                                    |