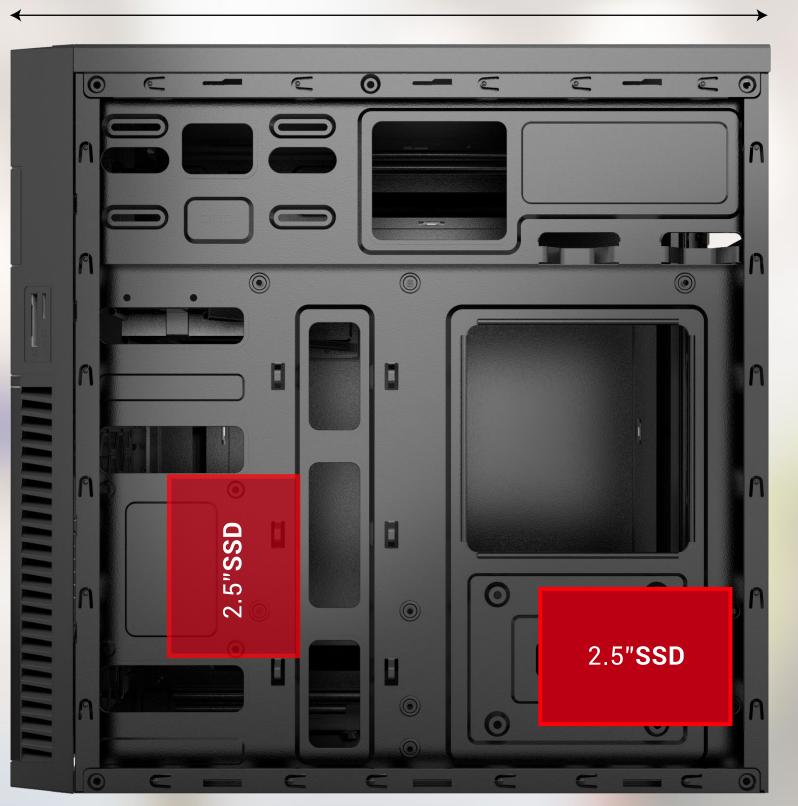

#### **SPECIFICATION**

| Туре            | Mini Tower                         |
|-----------------|------------------------------------|
| Material        | SPCC 0.4mm                         |
| PSU             | ATX, Included                      |
| Motherboard     | ITX/Micro ATX                      |
| Fan Positions   | Front: 120mm x1; Rear: 80mm x1     |
| Liquid Cooling  | 1x 120mm front                     |
| Drive Bays      | HDD x2 + SSD x2 or HDD x1 + SSD x3 |
| Expansion Slots | 4                                  |
| GPU Length      | Upto 320mm                         |
| CPU Height      | 148mm                              |
| I/O Ports       | USB2.0 x2/ Audio + Mic             |
| Dimensions      | 355 x 190 x 361mm                  |
|                 |                                    |